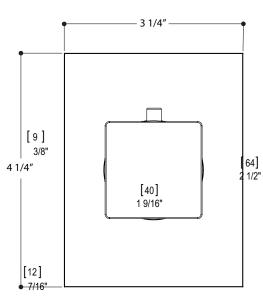

## FEATURES

Solid brass construction Thin contemporary style - 4 1/4" x 3 1/4" x 1/8' Decorative cylinder included Handle included Fits TREVI 1/2" shut-off valve