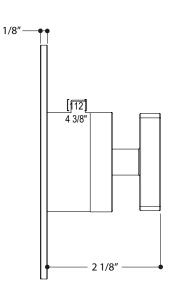

## FEATURES

Solid brass construction Thin contemporary style - 4 1/4" x 3 1/4" x 1/8' Decorative cylinder included Handle included Fits TREVI 1/2" shut-off valve