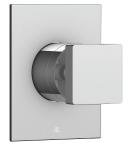

# trim set S0695

square

## FEATURES

Solid brass construction Thin contemporary style - 4 1/4" x 3 1/4" x 1/8' Decorative cylinder included Handle included Fits TREVI 1/2" shut-off valve